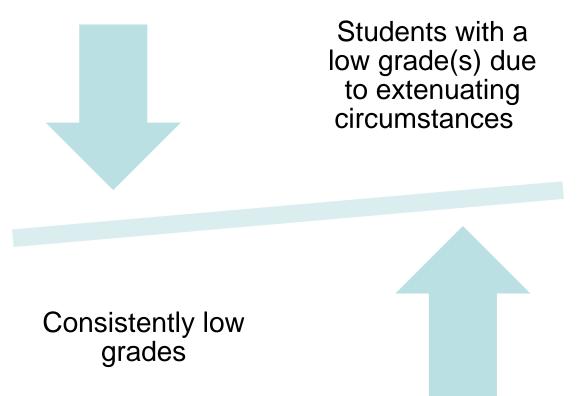

education is required for this profession? Masters and PhD in

Psychology

What are the admission requirements for Graduate Studies?

Vary by institution, but an Honours Degree in Psychology is usually expected

What is the student's current program? Do we have a pathway to the degree that they are interested in? Are they eligible to pursue this pathway?

**Behavioural Sciences** 

Yes, we have agreements to a BA in Psychology



# **Backwards Planning**

Educational Pathways to Professions Resources

- Lawyer
- Teacher
- Psychologist
- Pharmacist
- Dentist
- Doctor

- Accountant
- Occupational Therapist
- Optometrist
- Veterinarian



### **Strategy for Advisement** 2) Educating Students on Post-Secondary Systems





# **Strategy for Advisement**

### 3) Academic Preparedness/Aptitude





# **Strategy for Advisement**

4) Building and maintaining relationships with the right point people at partner institutions

Yearly or Semi-Yearly Updates

Networking



# **Strategy for Advisement** 5) Internal Buy-In/Relationships

#### **Academic Advisors**

-annual advisor lunch -keeping advisors in the loop about university visits, events, updates etc.

#### **Registration/Records**

-information sessions
-where/how to access pathway information
-implementation of new agreements

#### Faculty

-class visits

 -resource sharing
 -supporting program reviews and new program development

#### Recruitment

Annual Information sessions
 Participation in large scale events

-involvement in high school visits

### Seneca

- In a small group, discuss how you would advise and what steps you