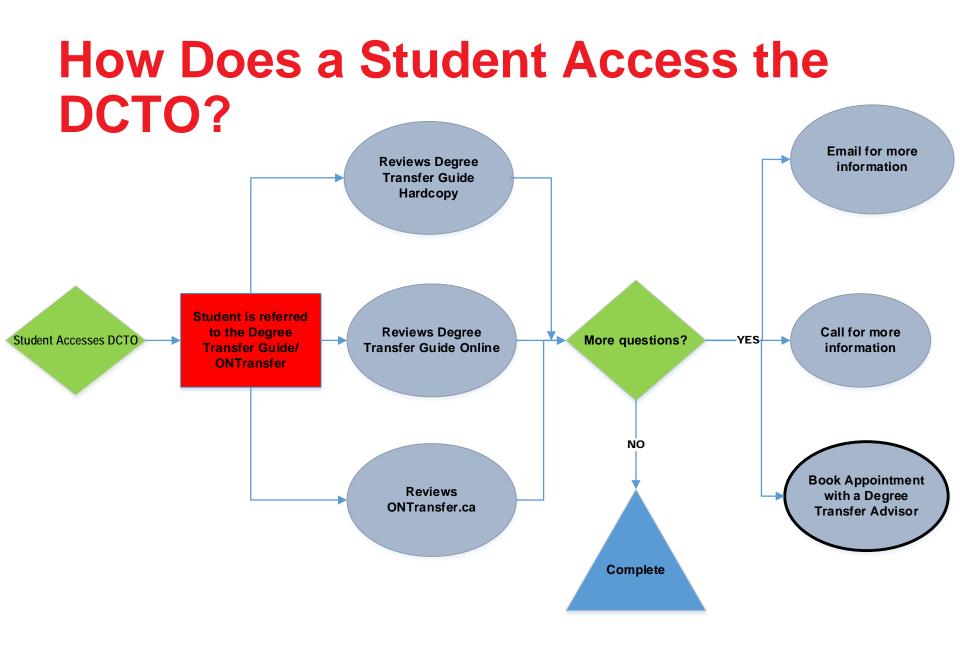

nt on pathway options for students.

At the time, nearly 44% of incoming students indicated they planned on pursuing further education after completing their program at Seneca and yet few services were available to support these students interested in further education.

In 2012, Seneca moved the DCTO from Student Services to the Academic portfolio, to better align with the College's academic goals.

### Here's the Numbers...



Advising once a week at 4 main campuses



30 minute appointments

Twice a week at Newnham in peak times January, end of September, and April



582 Degree Transfer Appointments March 2017-March 2018





Program Specific Advisement 2018 Degree Transfer Guide

1,000+ unique program-to-program pathways for students

Seneca

### **Why Students Seek Advisement**







#### CONINALINICATIONS



| Note: If this is NOT your first visit, please DO NOT fill out this card Date: First Name: Student Number: E-mail:                                                                 | Prospective Student<br>Male<br>Female<br>Last Name:<br>Phone Number:<br>Seneca E-mail: | <u>GPA</u><br>Does the student's<br>GPA meet the<br>minimum<br>requirement? |  |
|-----------------------------------------------------------------------------------------------------------------------------------------------------------------------------------|----------------------------------------------------------------------------------------|-----------------------------------------------------------------------------|--|
| Are you an International Student? Yes 🛛 🛛 No 🔲