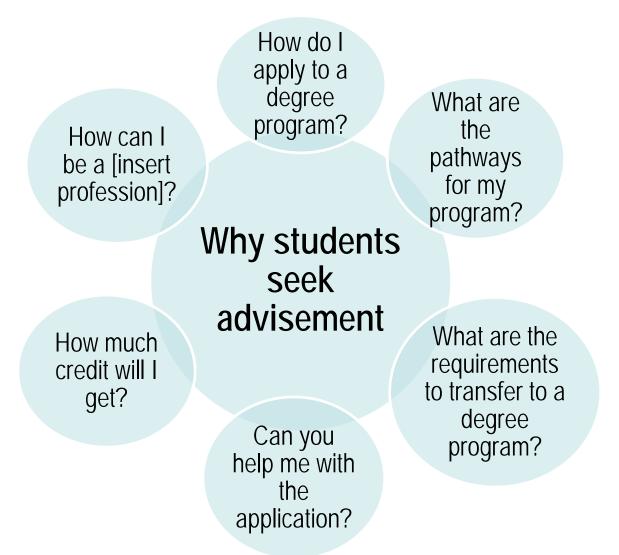

sement on pathway options for students.

At the time, nearly 44% of incoming students indicated they planned on pursuing further education after completing their program at Seneca and yet few services were available to support these students interested in further education.

In 2012, Seneca moved the DCTO from Student Services to the Academic portfolio, to better align with the College's academic goals.

### Here's the Numbers...



Advising once a week at 4 main campuses



30 minute appointments

Twice a week at Newnham in peak times January, end of September, and April



582 Degree Transfer Appointments March 2017-March 2018





Program Specific Advisement 2018 Degree Transfer Guide

1,000+ unique program-to-program pathways for students

Seneca

### **Why Students Seek Advisement**







#### CONINALINICATIONS



| Note: If this is NOT your first visit, please DO NOT fill out this card Date: First Name: Student Number: E-mail:                                                                 | Prospective Student<br>Male<br>Female<br>Last Name:<br>Phone Number:<br>Seneca E-mail: | <u>GPA</u><br>Does the student's<br>GPA meet the<br>minimum<br>requirement? |  |
|-----------------------------------------------------------------------------------------------------------------------------------------------------------------------------------|----------------------------------------------------------------------------------------|-----------------------------------------------------------------------------|--|
| Are you an International Student? Yes 🛛 🛛 No 🔲